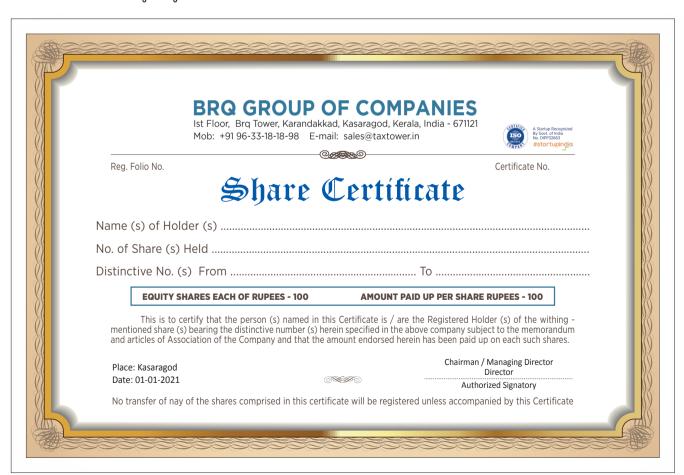

## Guideline for Investors

നിക്ഷേപങ്ങൾ ഇകിറ്റി ഓഹരികൾ വാങ്ങുന്നതിലൂടെയോ ഡെപ്പോസിറ്റ് ചെയ്യുന്ന തിലൂടെയോ ആവാം. ഓരോ ഓഹരിയുടെയും മുഖവില 100 രൂപയും നിക്ഷേപ ത്തിന്റെയോ ഡെപ്പോസിറ്റിന്റേയോ ഏറ്റവും കുറഞ്ഞ മൂല്യം 100000 രൂപയുമായിരിക്കും.

## Conditions to become share holder of the company

- ഓഹരി ഉടമകൾക്ക് നിക്ഷേപത്തിന്മേൽ പ്രതിവർഷം ഫിക്സഡ് ആയി 20% ഡിവിഡന്റ് നൽകുന്നതും വാർഷിക കണക്ക് പൂർത്തീകരിച്ചുകഴിഞ്ഞാൽ യഥാർത്ഥ ഡിവിഡന്റ് പ്രതിമാസം നൽകപെട്ട ഡിവിഡന്റിനേക്കാളും കൂടുതൽ ആണെങ്കിൽ ആയത് ഓഹരി ഉടമകൾക്ക് വീതിച്ചു നൽകുന്നതാണ്.
- 2. ഓരോ ഓഹരിയുടെയും മുഖവില 100 രൂപ ആണ്. നിക്ഷേപകർ ഏറ്റവും കുറഞ്ഞത് 1000 ഓഹരിയിലെങ്കിലും നിക്ഷേപം നടത്തണം അതായത് ഏറ്റവും കുറഞ്ഞ നിക്ഷേപമൂല്യം 100000 യും അതിന് മുകളിൽ എത്രവേണമെങ്കിലും നിക്ഷേപം നടത്താവുന്നതാണ് .
- ഷെയർ എഗ്രിമെന്റിനോടൊപ്പം ഓഹരി ഉടമകൾക്ക് കമ്പനീസ് ആക്ല് പ്രകാരമുള്ള ഷെയർ സർട്ടിഫിക്കറ്റുകളും നൽകപ്പെടും.
- 4. ഓഹരി ഉടമകൾ കമ്പനിയുടെ ഇൻവെസ്റ്റ്മെന്റ് സമാഹരണ വെബ്സൈറ്റ് ആയ WWW.brqinvestment.com ൽ രജിസ്ട്രേഷൻ എടുക്കുന്ന സമയത് KYC രേഖകളും (ആധാർ, പാൻ, ഫോട്ടോ) കൂടാതെ ബാങ്ക് അക്കൗണ്ട് വിശദാംശങ്ങളും പാസ്ബുക്ക് / ക്യാൻസൽഡ് ചെക്കിന്റെ കോപ്പിയും അപ്ലോഡ് ചെയ്യേണ്ടതാണ്. ഇപ്രകാശം നൽകുന്ന ബാങ്ക് അക്കൗണ്ടിലേക്ക് ആയിരിക്കും ഡിവിഡന്റ് / പ്രോഫിറ്റ് വിഹിതം പ്രതിമാസം നൽകപ്പെടുന്നത്.
- ടാഹരി ഉടമകൾ കമ്പനിയുടെ ഓഹരികളുടെ മേൽ നിക്ഷേപിക്കുന്ന നിക്ഷേപത്തി ൻമേൽ നിക്ഷേപം നടത്തിയ അന്നുമുതൽ 2 വർഷത്തേക്ക് ലോക്കിംഗ് കാലയളവ് ആയിരിക്കും. പ്രസ്തുത കാലയളവിന് ശേഷം ഓഹരി ഉടമകൾക്ക് ഓഹരി കളിന്മേലുള്ള നിക്ഷേപങ്ങൾ പിൻവലിക്കുകയോ തുടരുകയോ ആവാം. പിൻവലിക്കാനാണെങ്കിൽ ഓഹരി ഉടമകൾ അത് കമ്പനിയെ മുൻകൂട്ടി രേഖാമൂലം അറിയിക്കേണ്ടതാണ്.
- 6. മേൽപറഞ്ഞ ക്ലോസ് 5 അനുസരിച്ച് നിക്ഷേപം പിൻവലിക്കുകയാണെങ്കിൽ പിൻവലി ക്കൽ റിക്വസ്റ്റ് കമ്പനി സ്വീകരിച്ചതിന് ശേഷം 120 ദിവസ (4 മാസം) ത്തിന് ശേഷം മാത്രമേ ഓഹരി ഉടമയ്ക്ക് നിക്ഷേപത്തുക തിരികെ ലഭിക്കുകയുള്ളു, മാത്രമല്ല

#### **TERMS AND CONDITIONS**

- 1. In the process of Public issue of shares, BRQ Group of Companies PRIVATE LIMITED, will be the party of the first part and the prospective purchaser of shares ...XXXXXXXXXX...will be the Party of the Second Part.
- 2. The face value of equity Share will be Rs.100per share and the share holder is required to invest at least Rs.100000/- in the form of 1000 shares of Rs.100 each.
- 3. Share Holders shall be eligible for a fixed dividend @20% (per annum) of the amount invested and the proportionate amount of dividend will be disbursed monthly to the shareholders subject to adjustments at the end of the financial year on declaration of actual dividend consequent on preparation of the financial accounts of the company.
- 4. The actual profit will be calculated yearly and any short fall in the payment of dividend already paid (monthly) will be disbursed at the close of the financial year to the investor (party of the Second Part).
- 5. The locking period of the shares will be 2 years (24 months) from the date of issue of shares. After the locking period, the shareholder shall be free either to withdraw the investments in shares or has the option to continue the investments in shares. If the shareholder intends to withdraw the amount of investments in shares, after conclusion of locking period, he/she should intimate his/her intention in writing to the company.
- 6. In case of withdrawal of investments as per clause 5 above, the shareholder shall receive back the invested amount only after 4 months from the date of acceptance of the withdrawal request by the company. In such cases, the shareholder shall be entitled for dividend for 2 months only and the amount equal to two month's dividend will be adjusted against administrative and other expenses.
- 7. Though the locking period of shares is two years from the date of issue of shares, a share holder can transfer his shares to another person during the locking period at his own will. The person to whom the share will be transferred will be found out by the share holder (himself/herself) and such transfer will be made only with the written permission of the company.
- 8. The person to whom the share will be so transferred (as per clause 7 above) will be located by the shareholder (himself/herself) and such transfer shall be made only with the written permission of the company. Such transfer of shares will be effective only on receipt of the amount of investment from the person to whom transfer of shares will be made.
- 9. Once enrolled as shareholder, he/she will be provided with an online account in which he/she will have a dashboard in which all relevant details including the amount invested in shares, element of dividend, details of payment etc will be available. He/she will also be provided with an e-wallet showing the transactions made online through a computer or a smart phone.
- 10. TDS or any other deductions applicable, as per rules, shall be made at source at the time of payment of the agreed profit to Party of the Second Part.
- 11. In case of any difference of opinion between the parties to this agreement on any question regarding business, the opinion/decision of the Party of the First Part will be last and final and will be binding on the Party of the Second Part.
- 12. Formal share certificates will be issued to the share holders along with forma share agreement.
- 13. The investor (Party of the Second Part) cannot, under any circumstance, interfere in the day-today working of the management and in the technical affairs of the business of the Party of the First Part.
- 14. The payment made by the company to the share holders will be in the form of dividend only and not in the form of Interest.
- 15. A separate capital account shall be maintained for each of the share holders.

Accordingly, MR. ...XXXXXXXXXX... S/o...XXXXXXXXXXX... aged...XXXXXXXXXX... years, presently residing at, ...XXXXXXXXXXX... hereinafter called 'the Party of the Second PART' (which expression shall unless repugnant to the context or meaning thereof be deemed to mean and include his heirs, executors, administrators, nominee(s) and permitted assigns) is hereby allotted ...XXXXXXXXXX... Number of shares, of Rs.100/- per share, the total value of the ...XXXXXXXXXXX... shares being Rs. ...XXXXXXXXXXX... /- (Rupees ...XXXXXXXXXXX... only). The issue of the shares shall be governed by the terms and conditions above