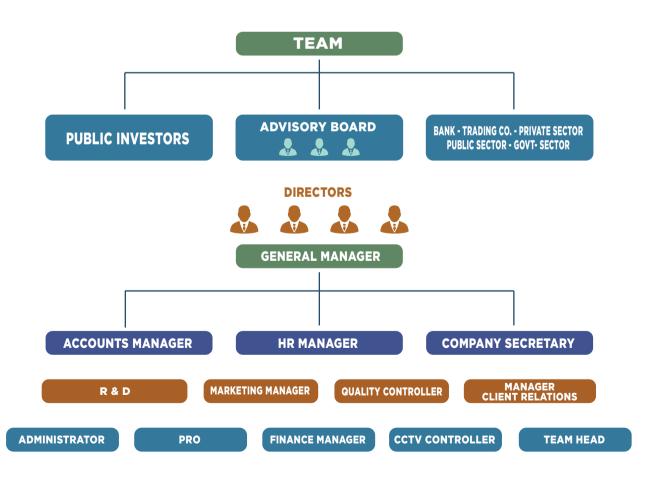

, വെബ് അധിഷ്ഠിത ബിസിനസ്സ് ആപ്ലിക്കേഷനുകൾ, ഇ-കൊമേഴ്സ്, ഇ-പേയ്മെന്റ്, ഇ-സെക്യൂരിറ്റി, ഇ-ഹെൽത്ത്, എന്റർപ്രൈസ് & റിസോഴ്സ് പ്ലാനിംഗ്, വിനോദം, വിജ്ഞാനം, ഗെയിമിംഗ് എന്നിവ പോലുള്ള ശക്തവും അത്യാധുനികവുമായ ആപ്ലിക്കേഷനുകൾ വികസിപ്പിക്കുന്നതിലാണ് കമ്പനി ശ്രദ്ധ കേന്ദ്രീകരിച്ചിരിക്കുന്നത്.

ബിസിനസ്സ് വിപുലീകരണത്തിന്റെ ഭാഗമായി സോഫ്റ്റ്വെയർ മേഖലയ്ക്ക് പുറമെ അതിവേഗം വളർന്നുകൊണ്ടിരിക്കുന്ന മേഖലകൾ ആയ ടുറിസം, ഫെർട്ടിലൈസർ മാനുഫാക്ച്ചറിംഗ്, മറ്റിതര മേഖലകളിൽ കൂടി ഇൻവെസ്റ്റ്മെന്റ് നടത്താൻ കമ്പനി തീരുമാനിച്ചു.



# **◄ Mission 2023 Sale/Service Turnover Focus**

- Current Turnover ₹ 3 5 CR per year.
- New Marketing Strategy focusing on turnover ₹3 5 CR per Month.
- After 6 months ₹ 10 20 CR per Month
- After 12 months ₹15 25 CR per Month.









## Target Sales / Service Turnover 2030

# **▼** BRQ Team / System





## Investment in BRQ

മേൽ പറഞ്ഞ പദ്ധതികളും പ്ലാനുകളും യാഥാർത്ഥ്യമാക്കുന്നതിന് കമ്പനീസ് ആക്ല് പ്രകാരം നിലവിലുള്ള നിയമപരമായ വ്യവസ്ഥകളും നിയമങ്ങളും പാലിച്ചുകൊണ്ട് ബ്രോക്കർ / ഏജൻറ്റുമാർ മുഖേനയോ നേരിട്ടോ നിക്ഷേപകരിൽനിന്നും നിക്ഷേപങ്ങൾ ഇക്കുറ്റി ഷെയറുകൾ നല്കുന്നതിലൂടെയോ ഡെപ്പോസിറ്റ് സ്വീകരിക്കുന്നതിലൂടെയോ സമാഹരിക്കുന്നതിലേക്ക് നിക്ഷേപകരെ ക്ഷണിക്കുവാനും നിക്ഷേപങ്ങൾ സ്വീകരിക്കുവാനും തീരുമാനിച്ചു.

# Issue of Equity Shares

കമ്പനിയുടെ ഇക്യുറ്റി ഷെയറുകൾ നിക്ഷേപകർക്ക് വീതിച്ചു നൽകുന്നതിലൂടെ കമ്പനിയുടെ ബിസിനസ്സിന്റെ വികസനത്തിനും വളർച്ചയ്ക്കും ആവശ്യമായ നിക്ഷേപങ്ങൾ സമാഹരിക്കുന്നത്.

# Acceptance of Deposits

സ്റ്റാർട്ടപ് കമ്പനികൾക്ക് കമ്പനീസ് ആക്ല് 2013 ലെ നിയമം 75 (2) (a) കംപ്ലയ് ചെയ്യാതെ ഏത് സോഴ്സിൽനിന്നും കമ്പനിയുടെ ബിസിനസ്സിന്റെ വികസനത്തിനും വളർച്ചയ്ക്കും ആവശ്യമായ നിക്ഷേപങ്ങൾ എത്രവേണമെങ്കിലും സമ