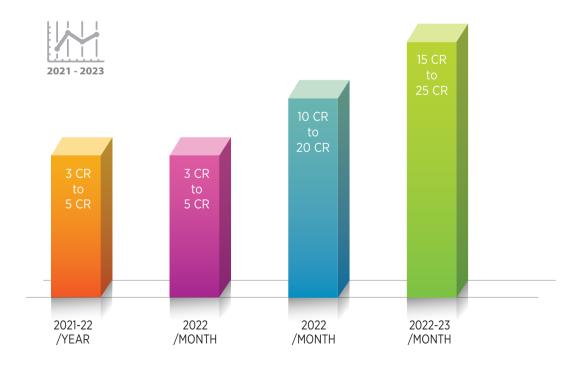

# **◄ Mission 2023 Sale/Service Turnover Focus**

- Current Turnover ₹ 3 5 CR per year.
- New Marketing Strategy focusing on turnover ₹3 5 CR per Month.
- After 6 months ₹ 10 20 CR per Month
- After 12 months ₹15 25 CR per Month.