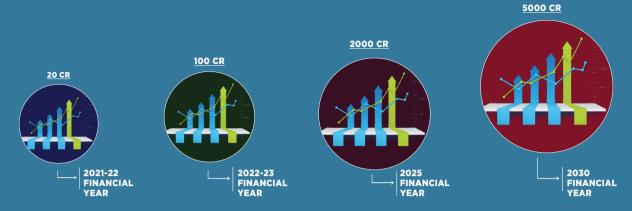

ികളുടെ പ്രൊജക്ലുകൾ ഓട്ട്സോഴ്സ് ചെയ്യുവാൻ പദ്ധതികൾ ആവിഷ്കരിച്ചു.

മൊബൈൽ, വെബ് അധിഷ്ഠിത ബിസിനസ്സ് ആപ്ലിക്കേഷനുകൾ, ഇ-കൊമേഴ്സ്, ഇ-പേയ്മെന്റ്, ഇ-സെക്യൂരിറ്റി, ഇ-ഹെൽത്ത്, എന്റർപ്രൈസ് & റിസോഴ്സ് പ്ലാനിംഗ്, വിനോദം, വിജ്ഞാനം, ഗെയിമിംഗ് എന്നിവ പോലുള്ള ശക്തവും അത്യാധുനികവുമായ ആപ്ലിക്കേഷനുകൾ വികസിപ്പിക്കുന്നതിലാണ് കമ്പനി ശ്രദ്ധ കേന്ദ്രീകരിച്ചിരിക്കുന്നത്.

ബിസിനസ്സ് വിപുലീകരണത്തിന്റെ ഭാഗമായി സോഫ്റ്റ്വെയർ മേഖലയ്ക്ക് പുറമെ അതിവേഗം വളർന്നുകൊണ്ടിരിക്കുന്ന മേഖലകൾ ആയ ടുറിസം, ഫെർട്ടിലൈസർ മാനുഫാക്ച്ചറിംഗ്, മറ്റിതര മേഖലകളിൽ കൂടി ഇൻവെസ്റ്റ്മെന്റ് നടത്താൻ കമ്പനി തീരുമാനിച്ചു.



# **◄ Mission 2023 Sale/Service Turnover Focus**

- Current Turnover ₹ 3 5 CR per year.
- New Marketing Strategy focusing on turnover ₹3 5 CR per Month.
- After 6 months ₹ 10 20 CR per Month
- After 12 months ₹15 25 CR per Month.









## Target Sales / Service Turnover 2030

# **▼** BRQ Team / System





## Investment in BRQ

മേൽ പറഞ്ഞ പദ്ധതികളും പ്ലാനുകളും യാഥാർത്ഥ്യമാക്കുന്നതിന് കമ്പനീസ് ആക്ല് പ്രകാരം നിലവിലുള്ള നിയമപരമായ വ്യവസ്ഥകളും നിയമങ്ങളും പാലിച്ചുകൊണ്ട് ബ്രോക്കർ / ഏജൻറ്റുമാർ മുഖേനയോ നേരിട്ടോ നിക്ഷേപകരിൽനിന്നും നിക്ഷേപങ്ങൾ ഇക്കുറ്റി ഷെയറുകൾ നല്കുന്നതിലൂടെയോ ഡെപ്പോസിറ്റ് സ്വീകരിക്കുന്നതിലൂടെയോ സമാഹരിക്കുന്നതിലേക്ക് നിക്ഷേപകരെ ക്ഷണിക്കുവാനും നിക്ഷേപങ്ങൾ സ്വീകരിക്കുവാനും തീരുമാനിച്ചു.

# Issue of Equity Shares

കമ്പനിയുടെ ഇക്യുറ്റി ഷെയറുകൾ നിക്ഷേപകർക്ക് വീതിച്ചു നൽകുന്നതിലൂടെ കമ്പനിയുടെ ബിസിനസ്സിന്റെ വികസനത്തിനും വളർച്ചയ്ക്കും ആവശ്യമായ നിക്ഷേപങ്ങൾ സമാഹരിക്കുന്നത്.

# Acceptance of Deposits

സ്റ്റാർട്ടപ് കമ്പനികൾക്ക് കമ്പനീസ് ആക്ല് 2013 ലെ നിയമം 75 (2) (a) കംപ്ലയ് ചെയ്യാതെ ഏത് സോഴ്സിൽനിന്നും കമ്പനിയുടെ ബിസിനസ്സിന്