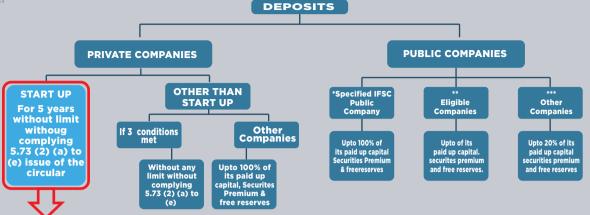

# Acceptance of Deposits

സ്റ്റാർട്ടപ് കമ്പനികൾക്ക് കമ്പനീസ് ആക്ല് 2013 ലെ നിയമം 75 (2) (a) കംപ്ലയ് ചെയ്യാതെ ഏത് സോഴ്സിൽനിന്നും കമ്പനിയുടെ ബിസിനസ്സിന്റെ വികസനത്തിനും വളർച്ചയ്ക്കും ആവശ്യമായ നിക്ഷേപങ്ങൾ എത്രവേണമെങ്കിലും സമാഹരിക്കാ വുന്നതാണ്.

(As can be seen from the above diagram and as we are a startup company, in the first five years we are free to collect deposits / loans from any source without limit and without complying to Sn 73(2)(a) of Companies Act 2013, on the strength of the statutory resolution passed at the general meeting of the Company)